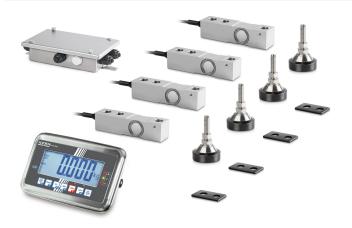

## KERN CW 6000RKFN

Scale kit for individual assembly of floor scales - suitable for use in harsh industrial environments with humid environmental conditions

| Category          |                           |
|-------------------|---------------------------|
| Brand             | Sauter                    |
| Product categoriy | All-in-one solution & set |
| Product group     | Scale kit                 |
| Product family    | CW KFN                    |

| Measuring System        |              |  |
|-------------------------|--------------|--|
| Weighing system         | Strain gauge |  |
| Weighing capacity [Max] | 6000 kg      |  |
| Load cell connection    | 6-wire       |  |

| Approval        |     |  |
|-----------------|-----|--|
| Accuracy classe | III |  |

| Display      |     |
|--------------|-----|
| Display type | LCD |
| Display type | LCD |

| Construction             |                 |
|--------------------------|-----------------|
| Material display housing | stainless steel |
| Material load cell(s)    | stainless steel |
| Load cells - number      | 4               |

| Functions                 |      |
|---------------------------|------|
| IP protection - display   | IP65 |
| IP protection - load cell | IP68 |

| Packing & Shipping           |                |
|------------------------------|----------------|
| Readability force [d] (N)    | 1 d            |
| Dimensions packaging (W×D×H) | 520×430×340 mm |
| Net weight                   | 12,1 kg        |
| Shipping method              | Parcel service |
| Net weight approx.           | 13 kg          |
| Gross weight approx.         | 13 kg          |